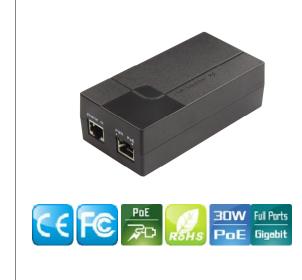

# Galgus 2-Port Gigabit PoE Injector with Single PoE Port - AC Input 30W

10/100/1000M PoE Injector with Single PoE Port - AC Input 30W

◆Supply power to HD network surveillance cameras with Cat5e (PoE)

- ◆2x 10/100/1000M RJ45 ports; 1x AC input port
- ◆ AC input: 100~240V
- Compatible with IEEE 802.3at standard (30W)

#### Product Description

PoE Injector is also called as Power over Ethernet mid-span devices. Single port PoE injector, that is PoE power supply module, is the most flexible and the hottest products among the power supply devices. There are 2x RJ45 PoE ports for these single-port PoE injectors, one of which is the Ethernet in Port for the uplink upper switches or other upper network devices, and another is PoE Out port used as the port for network data and power output. These single-port PoE injectors supply power with the spare line pair (4/5 (+), 7/8 (-) method or the data line pair 1/2(+), 3/6(-) method. These single-port PoE injectors provide a simple, economical, highperformance and intelligent way for Ethernet PoE power supply and data communication. It's ideal choice for those who need the superior quality project because of its simple use, easy to install, superior performance and cost-effective. They can supply power to HD webcam through Cat5 Ethernet cable, in order that make it more flexible for the places difficult to connect to power supply, and provide with more efficient solutions.