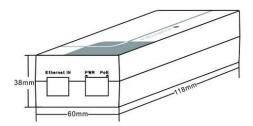

#### Technical Specification

| Deside est Marrie      | 10/100/100004.0:   D   D E   :   2000/                                                                      |
|------------------------|-------------------------------------------------------------------------------------------------------------|
| Product Name           | 10/100/1000M Single Port PoE Injector 30W                                                                   |
| Product Model          | G-PY-AC24                                                                                                   |
| Port Description       | 2x copper cable RJ45 ports, 1x AC input port                                                                |
| PoE Power Supply       | end-span: 1/2,3/6 spare line pair (default); mid-span: 4/5, 7/8 data line pair(can be customized)           |
| Network Medium         | 1000BASE-TX: 5Cat and more UTP (≤100 meters)                                                                |
| Thermal Protection     | >100°C                                                                                                      |
| Performance            | Working rate:10/100/1000Mbps working rate                                                                   |
|                        | Network port protection: meet with IEC61000-4-2(ESD)                                                        |
|                        | MTBF: 100,000 hours                                                                                         |
| PoE Standards          | IEEE 802.3at                                                                                                |
| LEDs Indicator         | PoE working status                                                                                          |
| Power                  | Total power: 24W                                                                                            |
|                        | PoE port power: 30W                                                                                         |
|                        | AC input voltage: 110~220V                                                                                  |
|                        | Output voltage: 52V                                                                                         |
| Dimensions             | LxWxH: 118x60x38(mm)                                                                                        |
| Working<br>Environment | Operating Temperature: -20° $\sim~55^{\circ}\text{C}$ , Storage Temperature: -20° $\sim~75^{\circ}\text{C}$ |
|                        | Working Humidity: 10% $\sim$ 90%, non-condensing                                                            |
|                        | Storage Humidity: 10% $\sim$ 95%, non-condensing                                                            |
| Warranty               | CE mark,commercial,FCC Part 15 Class B,RoHS                                                                 |
|                        | 1 year warranty                                                                                             |

#### Dimension

- A.Ethernet input RJ45 port C.POE output RJ45 port B.Working status indicator D. AC100-240V
  - 50/60Hz input port