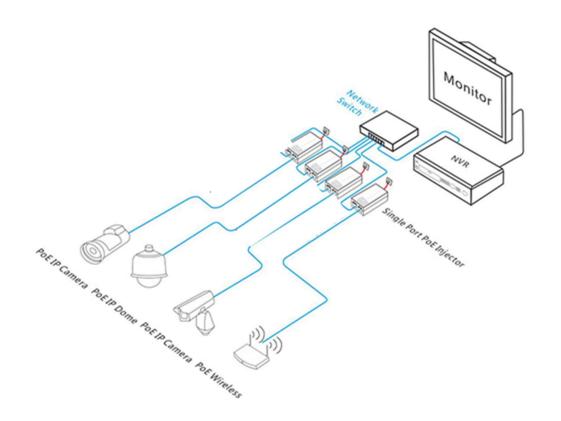

ature: -20° $\sim~55^{\circ}\text{C}$ , Storage Temperature: -20° $\sim~75^{\circ}\text{C}$ |
|                        | Working Humidity: 10% $\sim$ 90%, non-condensing                                                            |
|                        | Storage Humidity: 10% $\sim$ 95%, non-condensing                                                            |
| Warranty               | CE mark,commercial,FCC Part 15 Class B,RoHS                                                                 |
|                        | 1 year warranty                                                                                             |



#### Dimension







- A.Ethernet input RJ45 port C.POE output RJ45 port B.Working status indicator D. AC100-240V
  - 50/60Hz input port

## Application





## Packing List

|         | 10/100/1000M Single Port PoE Injector AC Input 30W |
|---------|----------------------------------------------------|
| Packing | User Guide                                         |
| List    | Power Cable                                        |
|         | Warranty Card                                      |