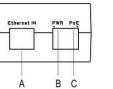

#### Dimension

- A.Ethernet input RJ45 port C.POE output RJ45 port B.Working status indicator D. AC100-240V
  - 50/60Hz input port