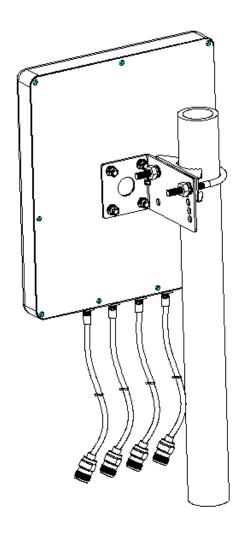

equency Range-MHz      | 2400-2500/5150-5850      |
| Bandwidth-MHz            | 100/700                  |
| Gain-dBi                 | 11/14                    |
| Horizontal beam width-°  | 65                       |
| Vertical beam width -°   | 16                       |
| F/B - dB                 | ≥20                      |
| VSWR                     | ≤2.5                     |
| Input Impedance -Ω       | 50                       |
| Polarization             | Vertical / Horizontal    |
| Maximum Power -W         | 20                       |
| Connector                | 2*N                      |
| Mechanical Specification |                          |
| Dimension-mm             | 237*229*50               |
| Weigh-kg                 | 0.66                     |



## Installation