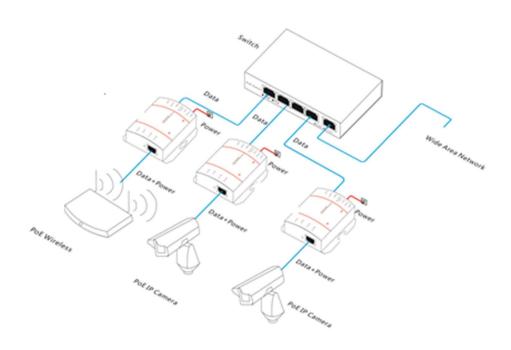

## Application

These single-port PoE injectors provide a simple, economical, high-performance and intelligent way for Ethernet PoE power supply and data communication. It's ideal choice for those who need the superior quality project because of its simple use, easy to install, superior performance and cost-effective. They can supply power to HD webcam through Cat5 Ethernet cable, in order that make it more flexible for the places difficult to connect to power supply, and provide with more efficient solutions.