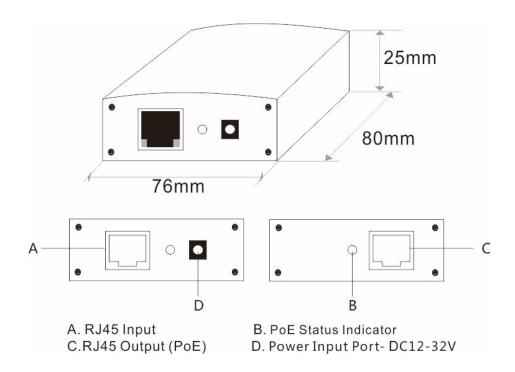

#### Description

PoE Injector is also called as Power over Ethernet mid-span devices. Single port PoE injector, that is PoE power supply module, is the most flexible and the hottest products among the power supply devices. There are 2x RJ45 PoE ports for these single-port PoE injectors, one of which is the Ethernet in Port for the uplink upper switches or other upper network devices, and another is PoE Out port used as the port for network data and power output. These single-port PoE injectors supply power with the spare line pair (4/5 (+), 7/8 (-)) method or the data line pair 1/2(+), 3/6(-) method.

## Technical Specification

| Product Name       | 10/100/1000M Single Port PoE Injector DC Input 30W                                                |
|--------------------|---------------------------------------------------------------------------------------------------|
| Product Model      | G-PY-DC35                                                                                         |
| Port Description   | 2x copper cable RJ45 ports, 1x DC input port                                                      |
| PoE Power Supply   | mid-span: 4/5, 7/8 data line pair(default); end-span: 1/2,3/6 spare line pair (can be customized) |
| Network Medium     | 1000BASE-TX: 5Cat and more UTP (≤100 meters)                                                      |
| Thermal Protection | >100°C                                                                                            |
|                    | Working Rate:10/100/1000Mbps                                                                      |
| Performance        | Network port protection: meet with IEC61000-4-2(ESD)                                              |
|                    | MTBF: 100,000 hours                                                                               |
| PoE Standards      | IEEE 802.3at                                                                                      |
| LEDs Indicator     | PoE working status                                                                                |
|                    | Total power: 35W(IEEE802.3at)                                                                     |
| Power              | PoE port power: 30W(IEEE802.3at)                                                                  |
|                    | DC input voltage: 12~32V                                                                          |
| Dimensions/Weight  | LxWxH: 80x76x25(mm), 0.11kg                                                                       |
| Working            | Operating Temperature: -20° $\sim$ 55°C , Storage Temperature: -20° $\sim$ 75°C                   |
| Environment        | Working Humidity: 10%~90%, non-condensing                                                         |
|                    | Storage Humidity: 10%~95%, non-condensing                                                         |
| Warranty           | CE mark, commercial, FCC Part 15 Class B, RoHS                                                    |
|                    | 1 year warranty                                                                                   |